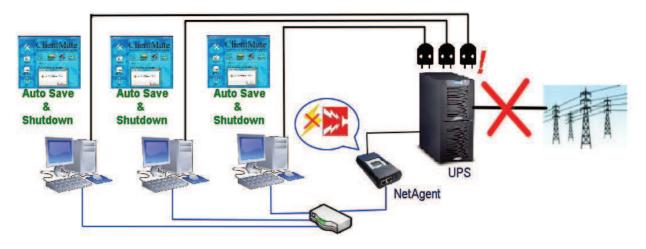

# Chapter 6. ClientMate

ClientMate is shutdown software for PC that connects with NetAgent. This utility is for the Windows platform. When the ClientMate gets the power failure signal from the NetAgent. The ClientMate will save the files and shutdown the system gracefully. When the hardware installation of the NetAgent has been completed, install the ClientMate on any of the Windows system on the network. When ClientMate detects 

AC Fail, Battery Low, Schedule Shutdown signals from the NetAgent, it will save the file and shutdown the system gracefully to avoid system crash.