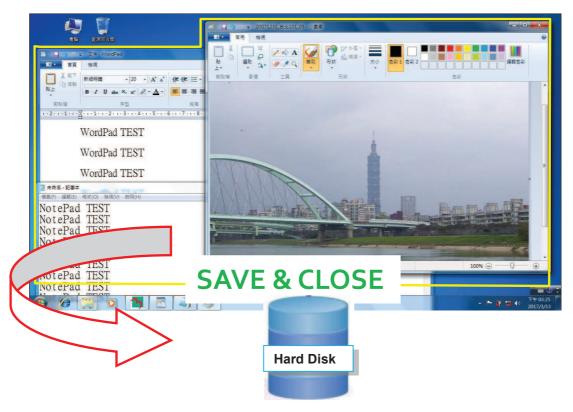

# Chapter 6. ClientMate

ClientMate is shutdown software for PC that connects with NetAgent. This utility is for the Windows platform. When the ClientMate gets the power failure signal from the NetAgent. The ClientMate will save the files and shutdown the system gracefully. When the hardware installation of the NetAgent has been completed, install the ClientMate on any of the Windows system on the network. When ClientMate detects 

AC Fail, Battery Low, Schedule Shutdown signals from the NetAgent, it will save the file and shutdown the system gracefully to avoid system crash.

# Close File

If select to auto save file before shutdown, ClientMate will save the file and file can be check from Closed File