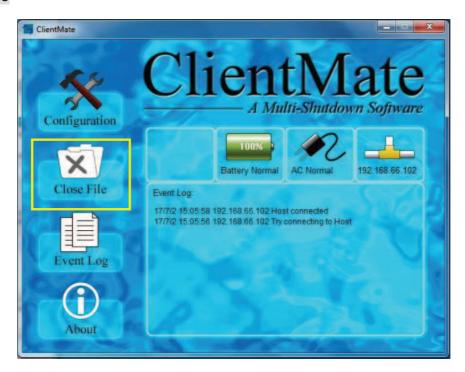

# Close File

If select to auto save file before shutdown, ClientMate will save the file and file can be check from Closed File