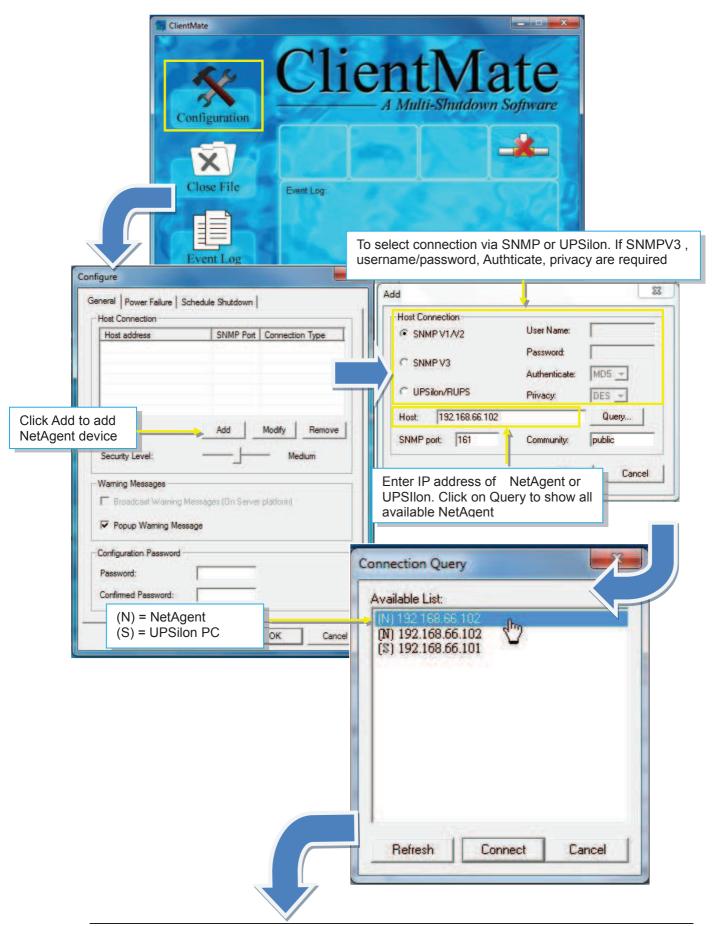

shutdown software for PC that connects with NetAgent. This utility is for the Windows platform. When the ClientMate gets the power failure signal from the NetAgent. The ClientMate will save the files and shutdown the system gracefully. When the hardware installation of the NetAgent has been completed, install the ClientMate on any of the Windows system on the network. When ClientMate detects 

AC Fail, Battery Low, Schedule Shutdown signals from the NetAgent, it will save the file and shutdown the system gracefully to avoid system crash.



#### Installation and setup

ClientMate software is available in the CD provided with NetAgent. After installed, it save under directory of

All Program > NetAgent > ClientMate > ClientMate for Windows





# **Operation Interface**



# Configuration









# Close File



If select to auto save file before shutdown, ClientMate will save the file and file can be check from Closed File





#### **Event Log**



#### **About**