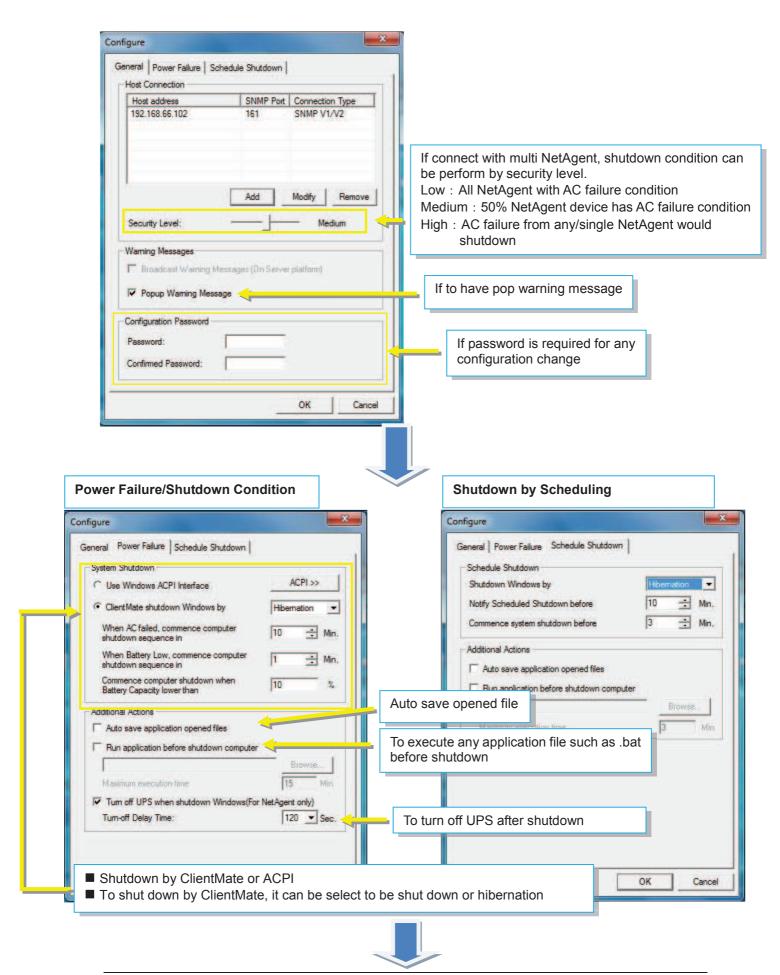

utdown software for PC that connects with NetAgent. This utility is for the Windows platform. When the ClientMate gets the power failure signal from the NetAgent. The ClientMate will save the files and shutdown the system gracefully. When the hardware installation of the NetAgent has been completed, install the ClientMate on any of the Windows system on the network. When ClientMate detects 

AC Fail, Battery Low, Schedule Shutdown signals from the NetAgent, it will save the file and shutdown the system gracefully to avoid system crash.



#### Installation and setup

ClientMate software is available in the CD provided with NetAgent. After installed, it save under directory of

All Program > NetAgent > ClientMate > ClientMate for Windows





# **Operation Interface**



# Configuration









# Close File



If select to auto save file before shutdown, ClientMate will save the file and file can be check from Closed File





#### **Event Log**



#### **About**