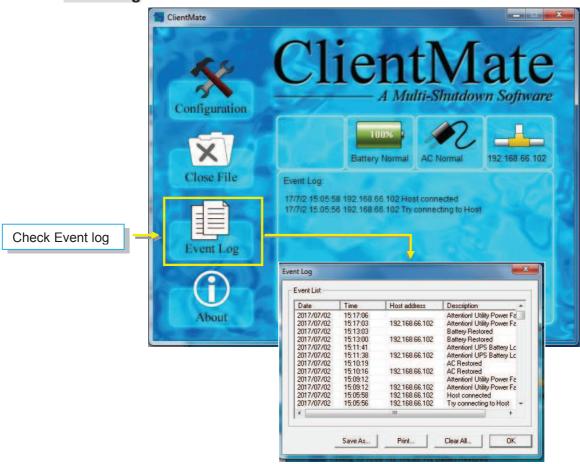

. The ClientMate will save the files and shutdown the system gracefully. When the hardware installation of the NetAgent has been completed, install the ClientMate on any of the Windows system on the network. When ClientMate detects 

AC Fail, Battery Low, Schedule Shutdown signals from the NetAgent, it will save the file and shutdown the system gracefully to avoid system crash.



#### Installation and setup

ClientMate software is available in the CD provided with NetAgent. After installed, it save under directory of

All Program > NetAgent > ClientMate > ClientMate for Windows





# **Operation Interface**



# Configuration









# Close File



If select to auto save file before shutdown, ClientMate will save the file and file can be check from Closed File





#### **Event Log**



#### **About**