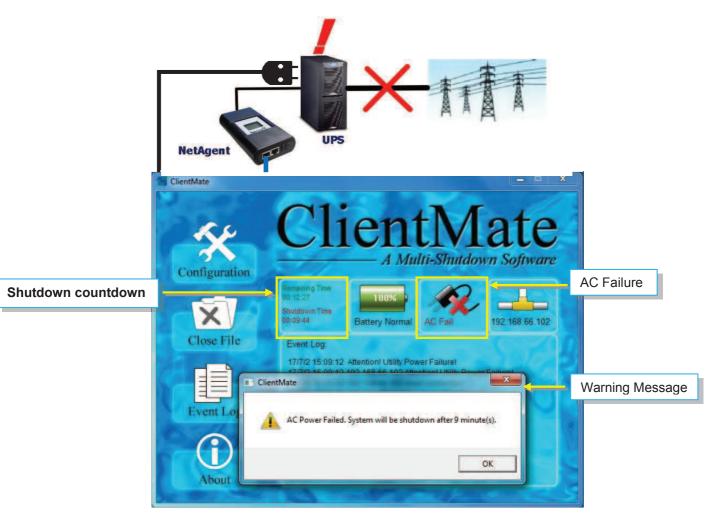

# Chapter 6. ClientMate

ClientMate is shutdown software for PC that connects with NetAgent. This utility is for the Windows platform. When the ClientMate gets the power failure signal from the NetAgent. The ClientMate will save the files and shutdown the system gracefully. When the hardware installation of the NetAgent has been completed, install the ClientMate on any of the Windows system on the network. When ClientMate detects 

AC Fail, Battery Low, Schedule Shutdown signals from the NetAgent, it will save the file and shutdown the system gracefully to avoid system crash.