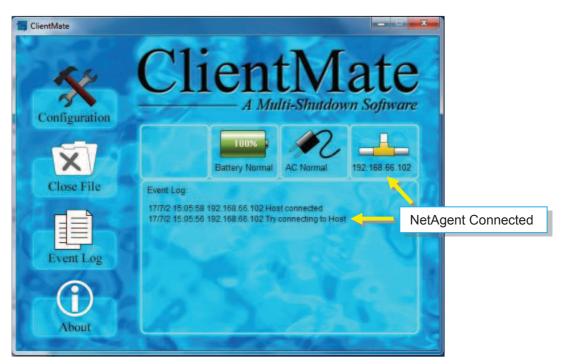

down software for PC that connects with NetAgent. This utility is for the Windows platform. When the ClientMate gets the power failure signal from the NetAgent. The ClientMate will save the files and shutdown the system gracefully. When the hardware installation of the NetAgent has been completed, install the ClientMate on any of the Windows system on the network. When ClientMate detects 

AC Fail, Battery Low, Schedule Shutdown signals from the NetAgent, it will save the file and shutdown the system gracefully to avoid system crash.



#### Installation and setup

ClientMate software is available in the CD provided with NetAgent. After installed, it save under directory of

All Program > NetAgent > ClientMate > ClientMate for Windows





# **Operation Interface**



# Configuration









# Close File



If select to auto save file before shutdown, ClientMate will save the file and file can be check from Closed File





#### **Event Log**



#### **About**