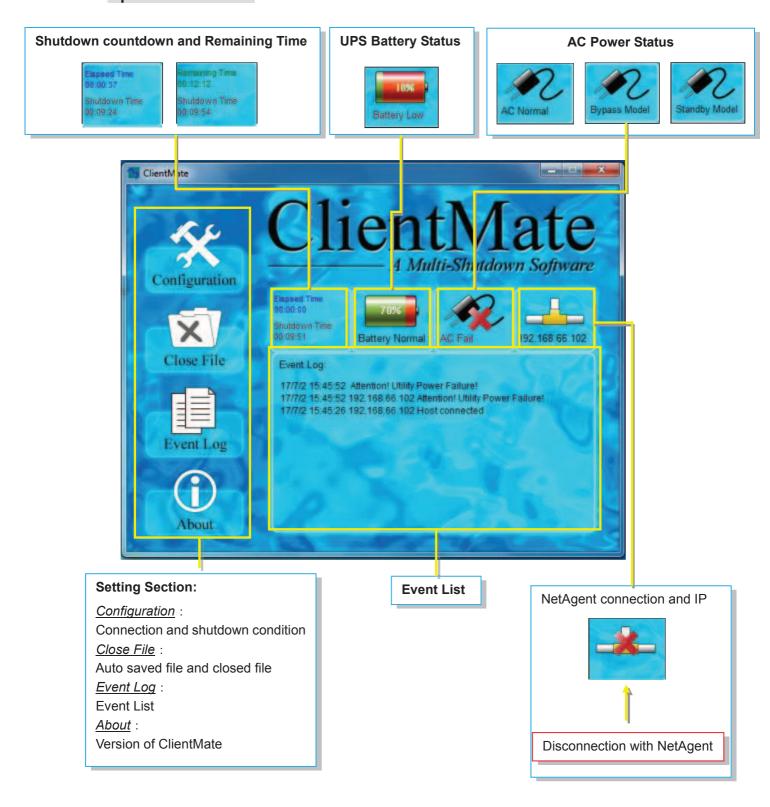

# **Operation Interface**

# Close File

If select to auto save file before shutdown, ClientMate will save the file and file can be check from Closed File

#### **Event Log**

#### **About**