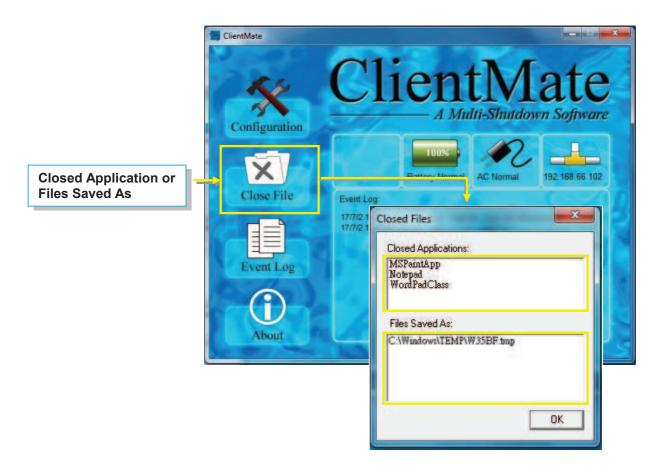

# Close File

If select to auto save file before shutdown, ClientMate will save the file and file can be check from Closed File